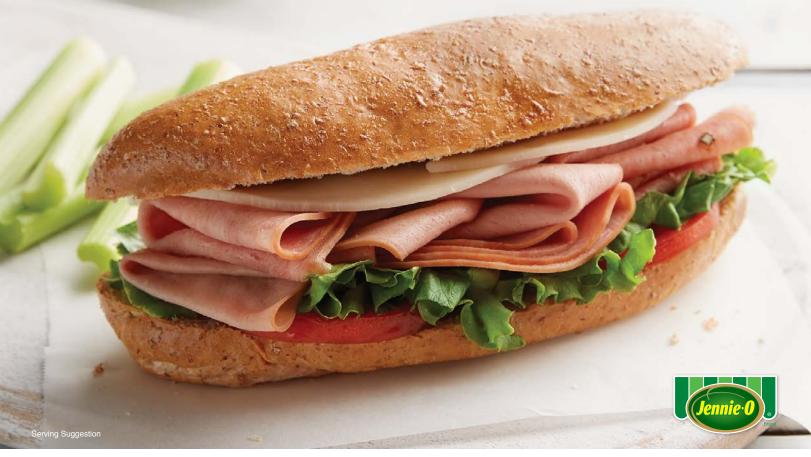

## italiano

portion size: 1 whole sandwich - 4"

| Ingredients                                                                                | 50 Servings |              | 100 Servings |              | B                                                                                                                                                               |  |
|--------------------------------------------------------------------------------------------|-------------|--------------|--------------|--------------|-----------------------------------------------------------------------------------------------------------------------------------------------------------------|--|
|                                                                                            | Measure     | Weight       | Measure      | Weight       | Directions                                                                                                                                                      |  |
| Hoagie roll, whole grain, 6"                                                               | 50 ea.      |              | 100 ea.      |              | Build sandwiches. Open and lay out rolls.                                                                                                                       |  |
| Green leaf lettuce                                                                         |             | 2 lbs.       |              | 4 lbs.       | 2. Place ¼ c. green leaf lettuce on the bottom of each roll.                                                                                                    |  |
| Tomatoes, fresh, sliced, 1/8"                                                              |             | 3 lbs.       |              | 6 lbs.       | Top with 2-3 slices tomato.                                                                                                                                     |  |
| JENNIE-O® All Natural Sliced<br>Uncured Turkey Ham,<br>#2568-18, thawed                    |             | 3 lbs. 2 oz. |              | 6 lbs. 4 oz. | For each sandwich, fold meat and stack 2 slices turkey ham, 2 slices turkey salami, and 1 slice turkey bologna. Finish with 1 slice cheese and then top of bun. |  |
| JENNIE-O® All Natural Lower Sodium<br>Sliced Turkey Salami (non-MST),<br>#2631-18, thawed  |             | 3 lbs. 2 oz. |              | 6 lbs. 4 oz. | 4. Hold at 41°F until serving.                                                                                                                                  |  |
| JENNIE-O® All Natural Lower Sodium<br>Sliced Turkey Bologna (non-MST),<br>#2630-18, thawed |             | 1 lb. 9 oz.  |              | 3 lbs. 2 oz. |                                                                                                                                                                 |  |
| Cheese, mozzarella, sliced, .5 oz.                                                         |             | 1 lb. 9 oz.  |              | 3 lbs. 2 oz. |                                                                                                                                                                 |  |